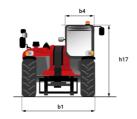

# MT 1335 H 75D ST5

| 0                                              |                                           |
|------------------------------------------------|-------------------------------------------|
| Capacities                                     | Metric                                    |
| Max. capacity                                  | 3500 kg                                   |
| Max. lifting height                            | 12.60 m                                   |
| Max. outreach                                  | 8.65 m                                    |
| Breakout force with bucket                     | 7400 daN                                  |
| Weight and dimensions                          |                                           |
| Overall length to carriage                     | I11 5.72 m                                |
| Length to face of forks                        | l2 5.72 m                                 |
| Overall length (with forks)                    | l1 6.92 m                                 |
| Overall width                                  | b1 2.28 m                                 |
| Overall height                                 | h17 2.48 m                                |
| Vheelbase                                      | y 2.80 m                                  |
| Ground clearance                               | m4 0.42 m                                 |
| Overall cab width                              | b4 0.95 m                                 |
| Tilt-up angle                                  | a4 13 °                                   |
|                                                |                                           |
| Filt-down angle                                |                                           |
| external turning radius                        | Wa3 3.78 m                                |
| external turning radius (over tyres)           | Wa1 3.78 m                                |
| Inladen weight (with forks)                    | 9470 kg                                   |
| Overall weight                                 | 9470 kg                                   |
| Tires type                                     | Pneumatic                                 |
| Standard tires                                 | Alliance 400/80 - 24 - 162A8              |
| Forks length / width / section                 | I / e / s 1200 mm x 100 mm x 50 mm        |
| Performances                                   |                                           |
| Lifting                                        | 10.30 s                                   |
| Lowering                                       | 9.60 s                                    |
| Extension                                      | 14.70 s                                   |
| Retraction                                     | 9.90 s                                    |
| Crowd                                          | 3.20 s                                    |
| Dump                                           | 3.80 s                                    |
| Engine                                         |                                           |
| Engine brand                                   | Deutz                                     |
| Engine norm                                    | Stage V                                   |
| Engine model                                   | TCD 2.9L                                  |
|                                                | 4 - 2924 cm <sup>3</sup>                  |
| Number of cylinders / Capacity of cylinders    |                                           |
| .C. Engine power rating - Power                | 75 Hp / 55.40 kW                          |
| Max. torque / Engine rotation                  | 375 Nm @ 1400 rpm                         |
| Drawbar pull (Laden)                           | 7130 daN                                  |
| HVO validated (according to EN 15940 standard) | Yes                                       |
| Electric circuit                               |                                           |
| 12V Battery capacity                           | 110 Ah                                    |
| Transmission                                   |                                           |
| Transmission type                              | Hydrostatic                               |
| Number of gears (forward / reverse)            | 2/2                                       |
| Max. travel speed                              | 24.90 km/h                                |
| Parking brake                                  | Automatic parking brake                   |
| Service brake                                  | Hydraulic servo brake                     |
| Hydraulics                                     |                                           |
| Hydraulic pump type                            | Axial piston                              |
| Hydraulic flow / Pressure                      | 133 I/min-270 bar                         |
| Tank capacities                                | 100 l/min 270 but                         |
| Engine oil                                     | 8.50 l                                    |
|                                                |                                           |
| Hydraulic oil                                  | 153                                       |
| uel tank                                       | 137                                       |
| Noise and vibration                            |                                           |
| Noise at driving position (LpA)                | 77 dB                                     |
| Noise to environment (LwA)                     | 104 dB                                    |
| Vibration on hands/arms                        | < 2.50 m/s²                               |
| Miscellaneous                                  |                                           |
| Steering wheels (front / rear)                 | 2/2                                       |
| Drive wheels (front / rear)                    | 2/2                                       |
| Safety / Safety cab homologation               | Standard EN 15000 / Cabin ROPS - FOPS lev |
| Controls                                       | JSM                                       |
|                                                | JOIN                                      |

## MT 1335 H 75D ST5 - Dimensional drawing