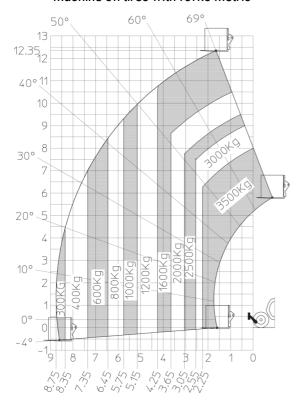

|
| Vibration on hands/arms                        | < 2.50 m/s²                               |
| Miscellaneous                                  |                                           |
| Steering wheels (front / rear)                 | 2/2                                       |
| Drive wheels (front / rear)                    | 2/2                                       |
| Safety / Safety cab homologation               | Standard EN 15000 / Cabin ROPS - FOPS lev |
| Controls                                       | JSM                                       |
|                                                | JOIN                                      |

## MT 1335 H 75D ST5 - Dimensional drawing







## MT 1335 H 75D ST5 - Load chart

### Machine on tires with forks Metric



### Machine on lowered stabilisers with forks Metric







#### **Head Office**

B.P. 249 - 430 rue de l'Aubinière 44150 Ancenis Cedex - France Tel: +33 (0)2 40 09 10 11 - Fax: +33 (0)2 40 09 10 97 www.manitou.com



This publication provides a description of the configuration versions and options for Manitou products, which may differ for equipment. The equipment presented in this brochure may be part of a series, as an option, or it may not be available, depending on the versions. Manitou reserves the right, at any time and without notice, to amend the specifications described and represented. The specifications provided do not bind the manufacturer. For more details, please contact your Manitou agent. This is not a contractually binding document. The presentation of the products is n