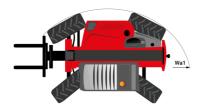

# MT 1335 H 75D ST5

| 0                                              |                                           |
|------------------------------------------------|-------------------------------------------|
| Capacities                                     | Metric                                    |
| Max. capacity                                  | 3500 kg                                   |
| Max. lifting height                            | 12.60 m                                   |
| Max. outreach                                  | 8.65 m                                    |
| Breakout force with bucket                     | 7400 daN                                  |
| Weight and dimensions                          |                                           |
| Overall length to carriage                     | I11 5.72 m                                |
| Length to face of forks                        | l2 5.72 m                                 |
| Overall length (with forks)                    | l1 6.92 m                                 |
| Overall width                                  | b1 2.28 m                                 |
| Overall height                                 | h17 2.48 m                                |
| Vheelbase                                      | y 2.80 m                                  |
| Ground clearance                               | m4 0.42 m                                 |
| Overall cab width                              | b4 0.95 m                                 |
| Tilt-up angle                                  | a4 13 °                                   |
|                                                |                                           |
| Filt-down angle                                |                                           |
| external turning radius                        | Wa3 3.78 m                                |
| external turning radius (over tyres)           | Wa1 3.78 m                                |
| Inladen weight (with forks)                    | 9470 kg                                   |
| Overall weight                                 | 9470 kg                                   |
| Tires type                                     | Pneumatic                                 |
| Standard tires                                 | Alliance 400/80 - 24 - 162A8              |
| Forks length / width / section                 | I / e / s 1200 mm x 100 mm x 50 mm        |
| Performances                                   |                                           |
| Lifting                                        | 10.30 s                                   |
| Lowering                                       | 9.60 s                                    |
| Extension                                      | 14.70 s                                   |
| Retraction                                     | 9.90 s                                    |
| Crowd                                          | 3.20 s                                    |
| Dump                                           | 3.80 s                                    |
| Engine                                         |                                           |
| Engine brand                                   | Deutz                                     |
| Engine norm                                    | Stage V                                   |
| Engine model                                   | TCD 2.9L                                  |
|                                                | 4 - 2924 cm <sup>3</sup>                  |
| Number of cylinders / Capacity of cylinders    |                                           |
| .C. Engine power rating - Power                | 75 Hp / 55.40 kW                          |
| Max. torque / Engine rotation                  | 375 Nm @ 1400 rpm                         |
| Drawbar pull (Laden)                           | 7130 daN                                  |
| HVO validated (according to EN 15940 standard) | Yes                                       |
| Electric circuit                               |                                           |
| 12V Battery capacity                           | 110 Ah                                    |
| Transmission                                   |                                           |
| Transmission type                              | Hydrostatic                               |
| Number of gears (forward / reverse)            | 2/2                                       |
| Max. travel speed                              | 24.90 km/h                                |
| Parking brake                                  | Automatic parking brake                   |
| Service brake                                  | Hydraulic servo brake                     |
| Hydraulics                                     |                                           |
| Hydraulic pump type                            | Axial piston                              |
| Hydraulic flow / Pressure                      | 133 I/min-270 bar                         |
| Tank capacities                                | 100 l/min 270 but                         |
| Engine oil                                     | 8.50 l                                    |
|                                                |                                           |
| Hydraulic oil                                  | 153                                       |
| uel tank                                       | 137                                       |
| Noise and vibration                            |                                           |
| Noise at driving position (LpA)                | 77 dB                                     |
| Noise to environment (LwA)                     | 104 dB                                    |
| Vibration on hands/arms                        | < 2.50 m/s²                               |
| Miscellaneous                                  |                                           |
| Steering wheels (front / rear)                 | 2/2                                       |
| Drive wheels (front / rear)                    | 2/2                                       |
| Safety / Safety cab homologation               | Standard EN 15000 / Cabin ROPS - FOPS lev |
| Controls                                       | JSM                                       |
|                                                | JOIN                                      |

## MT 1335 H 75D ST5 - Dimensional drawing