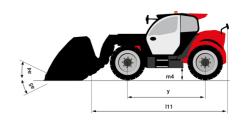

# MT 1335 H 75D ST5

| 0                                              |                                           |
|------------------------------------------------|-------------------------------------------|
| Capacities                                     | Metric                                    |
| Max. capacity                                  | 3500 kg                                   |
| Max. lifting height                            | 12.60 m                                   |
| Max. outreach                                  | 8.65 m                                    |
| Breakout force with bucket                     | 7400 daN                                  |
| Weight and dimensions                          |                                           |
| Overall length to carriage                     | I11 5.72 m                                |
| Length to face of forks                        | l2 5.72 m                                 |
| Overall length (with forks)                    | l1 6.92 m                                 |
| Overall width                                  | b1 2.28 m                                 |
| Overall height                                 | h17 2.48 m                                |
| Vheelbase                                      | y 2.80 m                                  |
| Ground clearance                               | m4 0.42 m                                 |
| Overall cab width                              | b4 0.95 m                                 |
| Tilt-up angle                                  | a4 13 °                                   |
|                                                |                                           |
| Filt-down angle                                |                                           |
| external turning radius                        | Wa3 3.78 m                                |
| external turning radius (over tyres)           | Wa1 3.78 m                                |
| Inladen weight (with forks)                    | 9470 kg                                   |
| Overall weight                                 | 9470 kg                                   |
| Tires type                                     | Pneumatic                                 |
| Standard tires                                 | Alliance 400/80 - 24 - 162A8              |
| Forks length / width / section                 | I / e / s 1200 mm x 100 mm x 50 mm        |
| Performances                                   |                                           |
| Lifting                                        | 10.30 s                                   |
| Lowering                                       | 9.60 s                                    |
| Extension                                      | 14.70 s                                   |
| Retraction                                     | 9.90 s                                    |
| Crowd                                          | 3.20 s                                    |
| Dump                                           | 3.80 s                                    |
| Engine                                         |                                           |
| Engine brand                                   | Deutz                                     |
| Engine norm                                    | Stage V                                   |
| Engine model                                   | TCD 2.9L                                  |
|                                                | 4 - 2924 cm <sup>3</sup>                  |
| Number of cylinders / Capacity of cylinders    |                                           |
| .C. Engine power rating - Power                | 75 Hp / 55.40 kW                          |
| Max. torque / Engine rotation                  | 375 Nm @ 1400 rpm                         |
| Drawbar pull (Laden)                           | 7130 daN                                  |
| HVO validated (according to EN 15940 standard) | Yes                                       |
| Electric circuit                               |                                           |
| 12V Battery capacity                           | 110 Ah                                    |
| Transmission                                   |                                           |
| Transmission type                              | Hydrostatic                               |
| Number of gears (forward / reverse)            | 2/2                                       |
| Max. travel speed                              | 24.90 km/h                                |
| Parking brake                                  | Automatic parking brake                   |
| Service brake                                  | Hydraulic servo brake                     |
| Hydraulics                                     |                                           |
| Hydraulic pump type                            | Axial piston                              |
| Hydraulic flow / Pressure                      | 133 I/min-270 bar                         |
| Tank capacities                                | 100 l/min 270 but                         |
| Engine oil                                     | 8.50 l                                    |
|                                                |                                           |
| Hydraulic oil                                  | 153                                       |
| uel tank                                       | 137                                       |
| Noise and vibration                            |                                           |
| Noise at driving position (LpA)                | 77 dB                                     |
| Noise to environment (LwA)                     | 104 dB                                    |
| Vibration on hands/arms                        | < 2.50 m/s²                               |
| Miscellaneous                                  |                                           |
| Steering wheels (front / rear)                 | 2/2                                       |
| Drive wheels (front / rear)                    | 2/2                                       |
| Safety / Safety cab homologation               | Standard EN 15000 / Cabin ROPS - FOPS lev |
| Controls                                       | JSM                                       |
|                                                | JOIN                                      |

## MT 1335 H 75D ST5 - Dimensional drawing