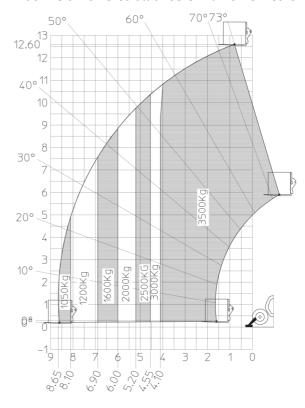

## MT 1335 H 75D ST5 - Load chart

### Machine on lowered stabilisers with forks Metric